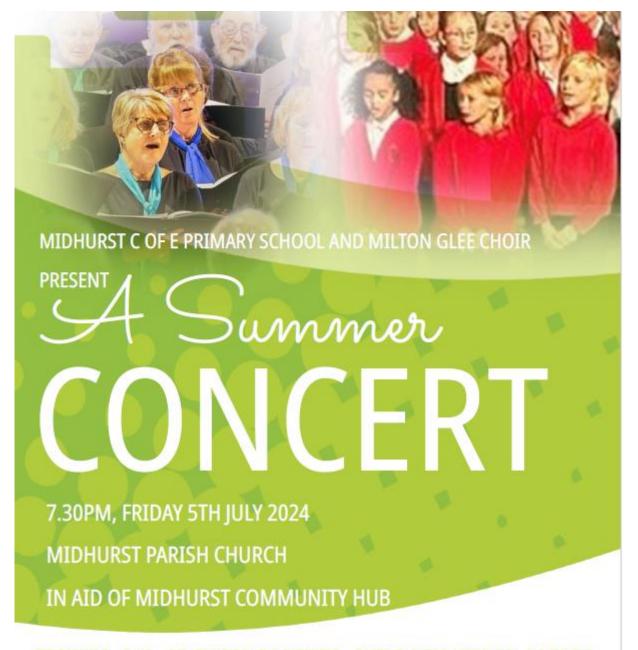

A reminder of our Summer Concert at 7.30pm on Friday 5<sup>th</sup> July at Midhurst Parish Church. The choir have been working hard for this and tickets are going well. Tickets are available from the School Office.