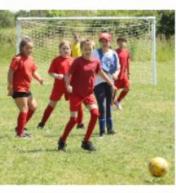

## PINE CLASS FRIENDLY FOOTBALL MATCH v BURY

I have been pestered by my son, who is in Y5 at Bury Primary, to arrange a football match all year - I finally relented despite the searing 27° heat. A big thank you to all of my footballers who played; Mr Jefferson for driving and Bury for being such marvellous hosts. We ran out 2-8 winners overall with Oscar and George scoring for Bury and Richard, Mylo, Poppy (x3), Darcy, Esmay and Lacey scoring for us! -Mr Ind