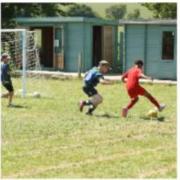

## PINE CLASS FRIENDLY FOOTBALL MATCH v BURY

I have been pestered by my son, who is in Y5 at Bury Primary, to arrange a football match all year - I finally relented despite the searing 27° heat. A big thank you to all of my footballers who played; Mr Jefferson for driving and Bury for being such marvellous hosts. We ran out 2-8 winners overall with Oscar and George scoring for Bury and Richard, Mylo, Poppy (x3), Darcy, Esmay and Lacey scoring for us! -Mr Ind