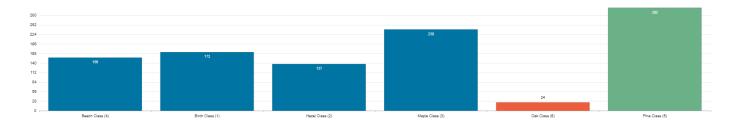

### **BEHAVIOUR POINTS**

Congratulations to Pine Class for gaining the most Reward Points this week with 302 points. Well done Pine Class!

Rother House remain in lead this week with 2792 points so far this term.