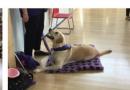

#### WHO LET THE DOGS OUT?

On Tuesday, we were lucky enough to be visited by Canine Partners. Two members of their team with two legs - Brenda and Ali and also a member with four-legs - Lawton! We learnt lots about the charity and are looking forward to a fundraising own clothes day before the end of term. Watch this space. A big thank you to Isla who e-mailed out to Canine Partners and invited them in. It was a fantastic assembly and Lawton showed off how amazingly clever these dogs are - he retrieved keys, credit cards and even helped Brenda take off gloves, hats, shoes and socks. A truly FAB assembly - thank you to Ali, Brenda, Lawton and Isla!