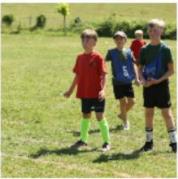

## PINE CLASS FRIENDLY FOOTBALL MATCH v BURY

I have been pestered by my son, who is in Y5 at Bury Primary, to arrange a football match all year - I finally relented despite the searing 27° heat. A big thank you to all of my footballers who played; Mr Jefferson for driving and Bury for being such marvellous hosts. We ran out 2-8 winners overall with Oscar and George scoring for Bury and Richard, Mylo, Poppy (x3), Darcy, Esmay and Lacey scoring for us! -Mr Ind