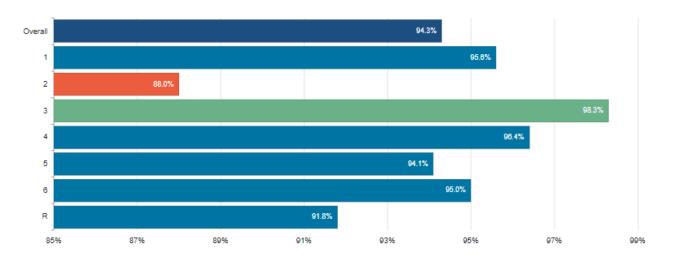

# **WEEKLY ATTENDANCE**

This week's overall attendance is 94.3% 0.7% below our target.

# THIS WEEK'S ATTENDANCE CHAMPION

Congratulations to Maple Class, this week's attendance champions with 98.3%