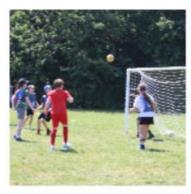

## PINE CLASS FRIENDLY FOOTBALL MATCH v BURY

I have been pestered by my son, who is in Y5 at Bury Primary, to arrange a football match all year - I finally relented despite the searing 27° heat. A big thank you to all of my footballers who played; Mr Jefferson for driving and Bury for being such marvellous hosts. We ran out 2-8 winners overall with Oscar and George scoring for Bury and Richard, Mylo, Poppy (x3), Darcy, Esmay and Lacey scoring for us! -Mr Ind