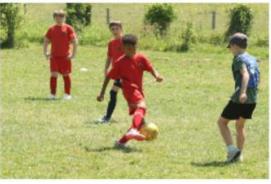

## PINE CLASS FRIENDLY FOOTBALL MATCH v BURY

I have been pestered by my son, who is in Y5 at Bury Primary, to arrange a football match all year - I finally relented despite the searing 27° heat. A big thank you to all of my footballers who played; Mr Jefferson for driving and Bury for being such marvellous hosts. We ran out 2-8 winners overall with Oscar and George scoring for Bury and Richard, Mylo, Poppy (x3), Darcy, Esmay and Lacey scoring for us! -Mr Ind