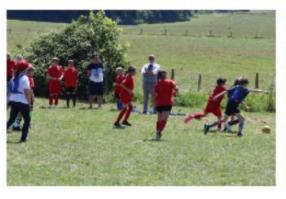

## PINE CLASS FRIENDLY FOOTBALL MATCH v BURY

I have been pestered by my son, who is in Y5 at Bury Primary, to arrange a football match all year - I finally relented despite the searing 27° heat. A big thank you to all of my footballers who played; Mr Jefferson for driving and Bury for being such marvellous hosts. We ran out 2-8 winners overall with Oscar and George scoring for Bury and Richard, Mylo, Poppy (x3), Darcy, Esmay and Lacey scoring for us! -Mr Ind