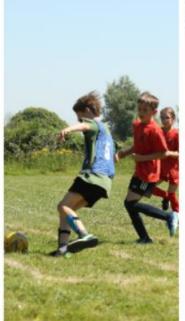

## PINE CLASS FRIENDLY FOOTBALL MATCH v BURY

I have been pestered by my son, who is in Y5 at Bury Primary, to arrange a football match all year - I finally relented despite the searing 27° heat. A big thank you to all of my footballers who played; Mr Jefferson for driving and Bury for being such marvellous hosts. We ran out 2-8 winners overall with Oscar and George scoring for Bury and Richard, Mylo, Poppy (x3), Darcy, Esmay and Lacey scoring for us! -Mr Ind