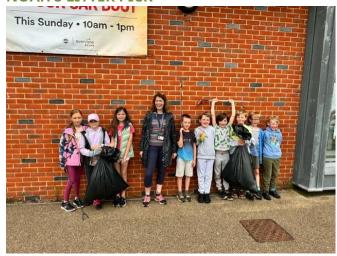

# **NOAH'S LITTER PICK**

Noah Wheeler from Beech Class was inspired by his Science lessons when he found out that animal's habitats were becoming polluted by our plastic waste. He created a leaflet at home and, with support from his family, arranged a date and time for his friends to join him in a litter pick at South Pond and the surrounding areas.

On Saturday morning Noah was joined by 8 of his friends and their families. The group was divided into boys and girls and, armed with gloves, litter pickers and bin liners, they spent half an hour collecting rubbish. They then came together with

two heavy bags of rubbish. It was decided that the boys had collected slightly more than the girls but they had all done an amazing job.

I would like to say a big thank you to all the children and their families that joined us on Saturday and an extra special thank you to Noah and his family for making this litter pick happen – *Mrs Griffiths* 